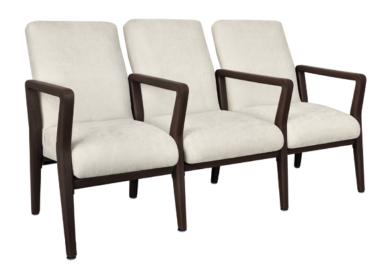

# carrara Multiple

Kwalu's tandem seating options make it possible for groups to sit together comfortably in lobbies, lounges, reception areas or emergency waiting rooms. These multi-seat options come built with a steel-reinforced frame, spanned for easy cleaning. The pickproof arms also make these versatile seats perfect for memory care patients.

Model: CRGE 69W 27D 36.5H 20.5SW 18.5SD 18.5SH 26AH