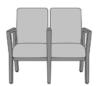

Model: CRGE 69W 27D 36.5H 20.5SW 18.5SD 18.5SH 26AH

**Number of Seats** 

Available 1-4 seat combinations, spanned, with or without center arms.