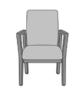

Model: CRGE 69W 27D 36.5H 20.5SW 18.5SD 18.5SH 26AH

**Number of Seats** 

Available 1-4 seat combinations, spanned, with or without center arms.