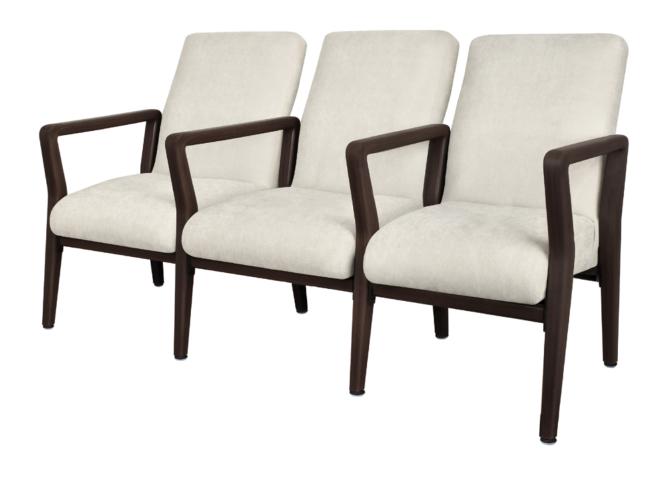

# carrara Multiple

Kwalu's tandem seating options make it possible for groups to sit together comfortably in lobbies, lounges, reception areas or emergency waiting rooms. These multi-seat options come built with a steel-reinforced frame, spanned for easy cleaning. The pickproof arms also make these versatile seats perfect for memory care patients.

Model: CRGE 69W 27D 36.5H 20.5SW 18.5SD 18.5SH 26AH