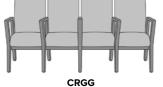

Model: CRGE 69W 27D 36.5H 20.5SW 18.5SD 18.5SH 26AH

## Statement of Line

24.25W 27D 36.5H 26AH

CRGB 43W 27D 36.5H 26AH

CRGC 46.25W 27D 36.5H 26AH

**CRGD** 63.5W 27D 36.5H 26AH

**CRGE** 69W 27D 36.5H 26AH

**CRGF** 84.25W 27D 36.5H 26AH

90.75W 27D 36.5H 26AH