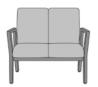

**Number of Seats** 

Available 1-4 seat combinations, spanned, with or without center arms.

## Statement of Line

24.25W 27D 36.5H 26AH

CRGB 43W 27D 36.5H 26AH

CRGC 46.25W 27D 36.5H 26AH

**CRGD** 63.5W 27D 36.5H 26AH

**CRGE** 69W 27D 36.5H 26AH

**CRGF** 84.25W 27D 36.5H 26AH

90.75W 27D 36.5H 26AH