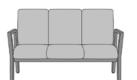

**Number of Seats** 

Available 1-4 seat combinations, spanned, with or without center arms.

## Statement of Line

24.25W 27D 36.5H 26AH

CRGB 43W 27D 36.5H 26AH

CRGC 46.25W 27D 36.5H 26AH

**CRGD** 63.5W 27D 36.5H 26AH

**CRGE** 69W 27D 36.5H 26AH

**CRGF** 84.25W 27D 36.5H 26AH

90.75W 27D 36.5H 26AH